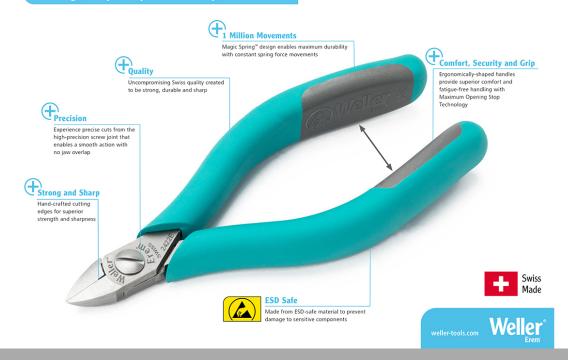

## The Perfect Cut - Strong, sharp and precise, every time

The Weller Erem Series 500 Micro is a full range of medium sized, robust, precision cutters with a wide range of head shapes. The cutters are manufactured from high grade tool steel. The cutting edges are hardened to Rockwell 63-65 HRC. The precision cutters have a nonreflecting surface, are ESD safe and resharpable.

## THE PERFECT CUT

Strong, sharp and precise - every time

| Length mm                                    | 110             |
|----------------------------------------------|-----------------|
| Length of cutting edges mm                   | 9.6             |
| Head width mm                                | 11              |
| Head thickness mm                            | 6               |
| Head length mm                               | 20.2            |
| Max. cutting capability – hard wire mm       | Ø 0,6           |
| Weight in oz                                 | 2.504           |
| Length of cutting edges Inches               | 0.378           |
| Head width Inches                            | 0.433           |
| Head thickness Inches                        | 0.236           |
| Head length Inches                           | 0.795           |
| ESD-safe                                     | on              |
| Cut                                          | Semi-flush      |
| Max. cutting capability – medium hardness mm | Ø 0,8           |
| Max. cutting capability – copper wire mm     | Ø 1,2           |
| Length inches                                | 4.331           |
| Weight in g                                  | 71              |
| Erem applications                            | Microelectronic |