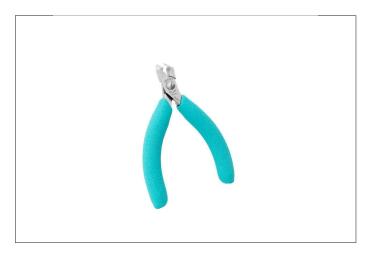

## **503ET**

Product no.: 503ET

Tip cutter - angled wide head

The angled head provides for precise cuts at different working angles.

Cut with chamfer